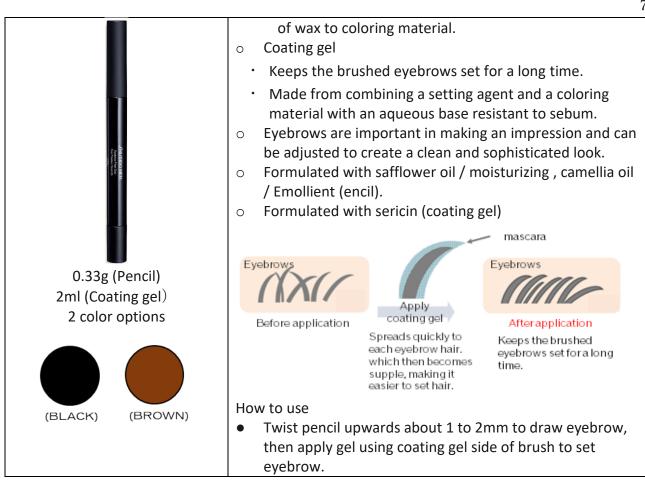

# SHISEIDO MEN Eyebrow Fixer Duo <Eyebrow controller>

2-in-1 eyebrow controller makes it easy to draw eyebrows

- Combined use of pencil and coating gel makes the effect long lasting.
- o Pencil
- · Draw eyebrows with a light touch.
- · Easy to achieve natural coloring by increasing the ratio

■SHISEIDO official site <a href="https://international.shiseido.co.jp/lp-shiseido-men.html">https://international.shiseido.co.jp/lp-shiseido-men.html</a>