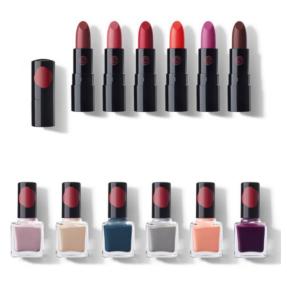

# [Product List]

#### Two Products, 16 items

| Product Name              | Category    | Color        | Net  | Suggested retail price |
|---------------------------|-------------|--------------|------|------------------------|
| SHISEIDO Rouge Rouge PICO | Lipstick    | Eight colors | 2.2g | 1,800 yen              |
| [Limited edition]         |             |              |      | (1,944 yen incl. tax)  |
| SHISEIDO Nail Enamel PICO | Nail enamel | Eight colors | 4mL  | 1,000yen               |
| [Limited edition]         |             |              |      | (1,080 yen incl. tax)  |

## [Product overview]

Prices stated below are the suggested retail prices.

Inspired by the seasonal beauty of Wagashi. The color theme is "Wagashi in season".

Features

Themed on "Japanese candy craft artistry" for the items sold from February through May,

and "Japanese chocolat" for February limited editions.

Sweet and modern colors and texture bring out your beauty within.

The rich smooth texture adheres perfectly and evenly onto the lips, becoming one with your lips.

- Maintains moisture in the lips for a softer look and feel.
- Refines the lips, makes them smooth, and defines their shape for a more even look.
- Comes in three types: "Sheer" for a dewy, lustrous finish, "Matte" with a comfortable velvety texture, and "Texture Changers" can be used alone or with other lipsticks to enjoy different finishes.

# <Sheer type (RD312 · RD716 · RD309)>

Formulated with oil that holds in water by reacting to the moisture in the breath and air. Creates a beautiful sheen and keeps lips from drying.

# <Matte type (OR417 · RS418 · RD620 · RD401)>

Provides the velvety matte finish without making lips feel dry or flaky. Feels creamy and smooth on the lips, like it has become part of them.

<Changer type (BR602)> Offers various finishes as it changes the look of a lipstick if layered over. Can be also used alone.

# [Product overview]

\*Prices stated below are the suggested retail prices.

| Name/Net/Price                                                              | Features                                                                                                                                                               |  |  |
|-----------------------------------------------------------------------------|------------------------------------------------------------------------------------------------------------------------------------------------------------------------|--|--|
| SHISEIDO                                                                    |                                                                                                                                                                        |  |  |
| Nail Enamel PICO<br>[Limited edition]<br><nail enamel=""></nail>            | Inspired by the seasonal beauty of Wagashi.<br>The color theme is "Wagashi in season".                                                                                 |  |  |
| Eight colors 4mL<br>¥1,000 (¥1,080 incl. tax)<br>Limited editions sold from | Themed on " <b>Japanese candy craft artistry</b> " for the<br>items sold from February through May,<br>and " <b>Japanese chocolat</b> " for February limited editions. |  |  |
| February through May                                                        | Sweet and modern colors and texture bring out your beauty within.                                                                                                      |  |  |
| VI701 BE202 BL603<br>Purple Cinnamon Blueberry                              | <ul> <li>Vivid color with one stroke.</li> <li>Smooth application without streaking.</li> </ul>                                                                        |  |  |
| Sweet Potato                                                                | <ul> <li>Lustrous, glossy finish.</li> <li>Quick-drying formula.</li> </ul>                                                                                            |  |  |
| GY904 OR205 VI606<br>Black Peach Shiso<br>Sesame                            | <ul> <li>Beautiful long-lasting shades.</li> </ul>                                                                                                                     |  |  |
|                                                                             | <ul> <li>Flat nail brush for easy and even application.</li> </ul>                                                                                                     |  |  |
| GR707<br>Uji Matcha<br>Milk<br>BR708<br>Coffee<br>Chocolat                  | <ul> <li>Enjoy variations in finish by layering and blending<br/>different colors.</li> </ul>                                                                          |  |  |