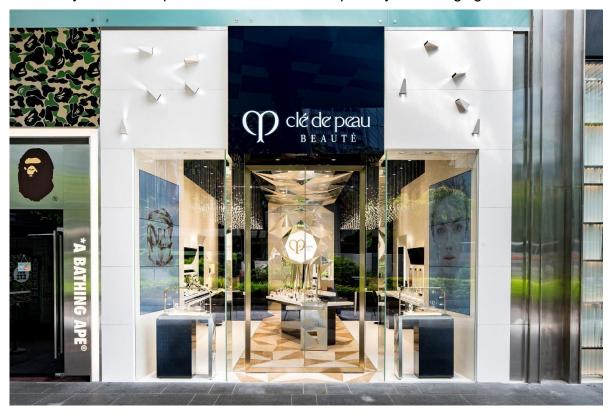

## Clé de Peau Beauté First Boutique has opened in Singapore

Shiseido Group's high prestige brand "Clé de Peau Beauté" is excited to announce the opening of its first free-standing boutique in Singapore. Located in the heart of Orchard Road – at Mandarin Gallery, the 1,012 square ft boutique features a concept and design that is the first of its kind in the world.

## Concept

The store concept was conceived and inspired by the "Limitless Radiance" that every woman can unlock with Clé de Peau Beauté's products and services. 'Limitless Radiance' is exemplified from the facade with specially-crafted architectural lighting that gives the storefront (facing Orchard Road) dimension akin to a multi-faceted jewel.